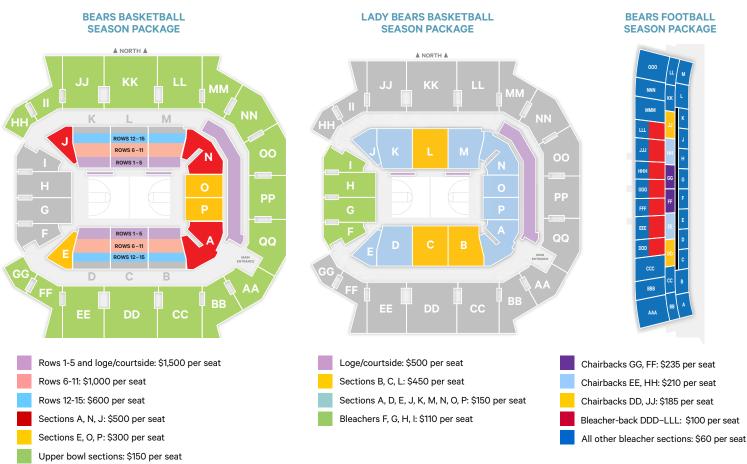

## **SEATING CHARTS**

50% of your total season ticket purchase, regardless of section, counts towards your Bears Fund Giving Level and parking benefits (chart on back of page)

Depending on your total Bears Fund giving level, you can park in lots  ${\bf J}$  or  ${\bf Q}$  or  ${\bf H}$  Refer to the chart on the back of this form.