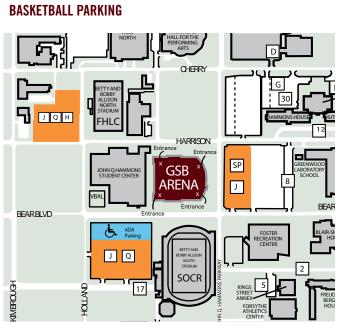

## **SEATING CHARTS**

50% of your total season ticket purchase, regardless of section, counts towards your Bears Fund Giving Level and parking benefits (chart on back of page)

Depending on your total Bears Fund giving level, you can park in lots  ${\bf J}$  or  ${\bf Q}$  or  ${\bf H}$  Refer to the chart on the back of this form.