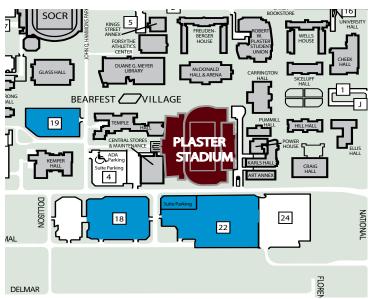

## FOOTBALL PARKING

Depending on your total Bears Fund giving level you may park in lots 18 19 22 Refer to the chart on the back of this form.