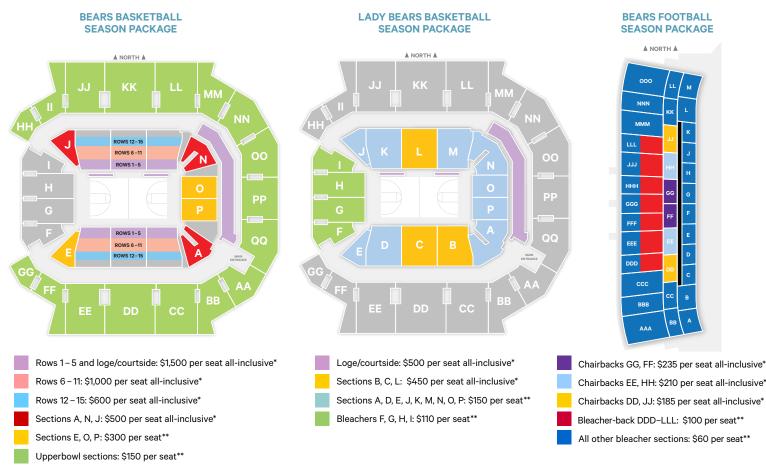

### **SEATING CHARTS**

\* All-inclusive basketball and football season package includes ticket, Bears Fund contribution and parking.

\*\* Non-inclusive basketball and football tickets do not count toward Bears Fund contribution.

| 2022 BEARS FUND PLEDO                                                                                                       | E AGREEMENT                                                                                                                                                                                                                                                                                                                                                                                                                                                                                                                                                                                                    | RETURN YOUR COMPLETED PLEDGE CARD IN ENCLOSED ENVELOPE, OR MAIL TO THE BEARS FUND AT:<br>300 S. JEFFERSON AVE., SPRINGFIELD, MO 65806   <b>THIS CARD MUST BE COMPLETED IN FULL FOR PROCESSING</b> |                              |                                                                        |  |
|-----------------------------------------------------------------------------------------------------------------------------|----------------------------------------------------------------------------------------------------------------------------------------------------------------------------------------------------------------------------------------------------------------------------------------------------------------------------------------------------------------------------------------------------------------------------------------------------------------------------------------------------------------------------------------------------------------------------------------------------------------|---------------------------------------------------------------------------------------------------------------------------------------------------------------------------------------------------|------------------------------|------------------------------------------------------------------------|--|
| YOUR INFORMATION                                                                                                            |                                                                                                                                                                                                                                                                                                                                                                                                                                                                                                                                                                                                                | PLEASE INDICATE PREFERRED MAILING ADDRESS:  HOME BUSINESS                                                                                                                                         |                              |                                                                        |  |
| FIRST NAME MIDDLE NAM                                                                                                       | E LAST NAME                                                                                                                                                                                                                                                                                                                                                                                                                                                                                                                                                                                                    | ADDRESS                                                                                                                                                                                           |                              |                                                                        |  |
| SPOUSE'S FIRST NAME MIDDLE NAM                                                                                              | E LAST NAME                                                                                                                                                                                                                                                                                                                                                                                                                                                                                                                                                                                                    |                                                                                                                                                                                                   | STATE                        | ZIP                                                                    |  |
| EMAIL ADDRESS                                                                                                               |                                                                                                                                                                                                                                                                                                                                                                                                                                                                                                                                                                                                                | PHONE                                                                                                                                                                                             |                              |                                                                        |  |
| NAME(S) AS YOU WOULD LIKE TO USE FOR RECOO                                                                                  | NITION I WISH TO REMAIN ANONYMOUS                                                                                                                                                                                                                                                                                                                                                                                                                                                                                                                                                                              | BUSINESS NAME (IF APPLIES)                                                                                                                                                                        |                              |                                                                        |  |
| GIFT DESIGNATION Note: Review                                                                                               | w the seating charts on the back before filli                                                                                                                                                                                                                                                                                                                                                                                                                                                                                                                                                                  | ng out this section                                                                                                                                                                               |                              |                                                                        |  |
| Bears Basketball<br>season package<br>                                                                                      | <pre>x \$300 per seat all-inclusive    (loge/courtside seats)x \$450 per seat all-inclusive*    (Sections B, C, L)x \$150 per seat**    (Sections A, D, E, J, K, M, N, O, P)x \$110 per seat**    (Bleachers F, G, H, I)    subtotal 2    s include ticket, Bears Fund contribution an tets do not count toward Bears Fund contribution an tets do not count toward Bears Fund contribution an tets do not count toward Bears Fund contribution an tets do not count toward Bears Fund contribution an tets do not count toward Bears Fund contribution tets do not count toward Bears Fund contribution</pre> | bution.                                                                                                                                                                                           | ☐ Women's<br>☐ Men's sp<br>— | orts<br>d women's sports                                               |  |
| Prime Overtime Club – Lady Bears Ba                                                                                         | <b>+</b><br>\$                                                                                                                                                                                                                                                                                                                                                                                                                                                                                                                                                                                                 |                                                                                                                                                                                                   |                              |                                                                        |  |
| <b>ABOVE AND BEYOND CLUB</b><br>If you give an additional donation of \$50 or<br>Bears Fund member in order to qualify. For |                                                                                                                                                                                                                                                                                                                                                                                                                                                                                                                                                                                                                | ill become a member. You must be a current<br>e Bears Fund.                                                                                                                                       | \$                           | +                                                                      |  |
|                                                                                                                             |                                                                                                                                                                                                                                                                                                                                                                                                                                                                                                                                                                                                                | TOTAL AMOUNT DUE:                                                                                                                                                                                 | \$                           |                                                                        |  |
| Exclusive faculty and staff matching pro<br>and provide benefits at double that level.                                      | ogram: For every dollar you donate, The Bea                                                                                                                                                                                                                                                                                                                                                                                                                                                                                                                                                                    | ars Fund will recognize I am faculty                                                                                                                                                              |                              |                                                                        |  |
| FOR OFFICE USE ONLY                                                                                                         |                                                                                                                                                                                                                                                                                                                                                                                                                                                                                                                                                                                                                | Bears Fund giving level                                                                                                                                                                           | \$                           |                                                                        |  |
| BEARS FUND<br>Giving Levels                                                                                                 | PARKING<br>BEARS LADY BEARS FOOTBAL                                                                                                                                                                                                                                                                                                                                                                                                                                                                                                                                                                            | METHOD OF PAYMENT<br>I understand my pledge is due in full by I<br>Cash/Check Payment                                                                                                             | Dec. 1, 2022.                | INTERESTED IN<br>ELECTRONIC FUND<br>TRANSFER? CALL US!<br>417-836-4143 |  |