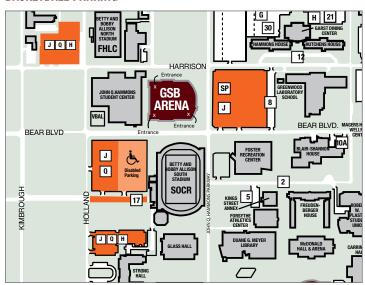

## **BASKETBALL PARKING**

If your season package is all-inclusive, you can park in lots J or O or H depending on your Bears Fund giving level. Refer to the chart on the front of this form.

If you are seated in a non-assessed area, please call *The Bears Fund* office for parking opportunities.