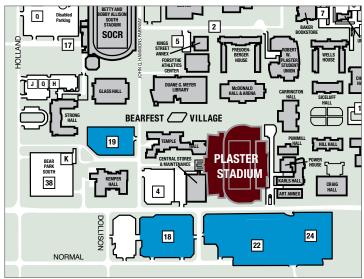

## **FOOTBALL PARKING**

For non-inclusive football tickets, season parking pass in lots 18 19 22 24 is \$50

🕓 417-836-4143 | 🛛 BearsFund@MissouriState.edu | 🖲 MissouriStateBears.com | 🕑 @MSUBearsFund